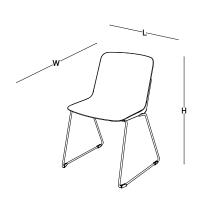

## product family \_\_\_\_\_

work chair

FAST SWIVEL CHAIR / CHROMED BASE

chair

FAST CHAIR WITH ARM / PAINTED BASE FAST CHAIR / PAINTED BASE

FAST CHAIR / CHROMED SLED BASE

FAST BAR STOOL / CHROMED BASE

W: 65 L: 65 H: 89

W: 55

L: 54

H: 106

FAST CHAIR WITH ARM / PAINTED BASE

FAST CHAIR / PAINTED BASE

FAST CHAIR / CHROMED SLED BASE

FAST BAR STOOL / CHROMED BASE