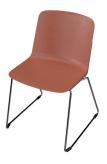

## product family \_\_\_\_\_

work chair

FAST SWIVEL CHAIR / CHROMED BASE

chair

FAST CHAIR WITH ARM / PAINTED BASE FAST CHAIR / PAINTED BASE

FAST CHAIR / CHROMED SLED BASE

FAST BAR STOOL / CHROMED BASE

W: 65 L: 65 H: 89

W: 55

L: 54

H: 106

FAST CHAIR WITH ARM / PAINTED BASE

FAST CHAIR / PAINTED BASE

FAST CHAIR / CHROMED SLED BASE

FAST BAR STOOL / CHROMED BASE