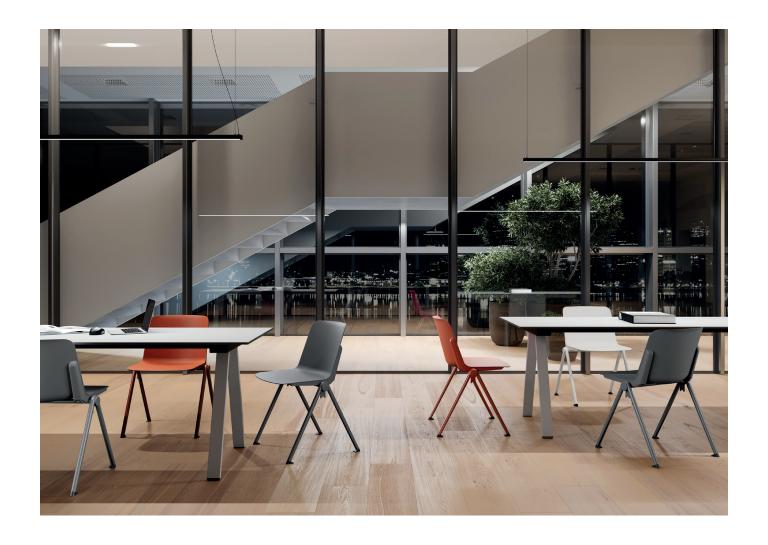

## FAST

Fast, emerged from the idea of achieving the best result with the simplest form, seamlessly blending the elegance of simplicity with comfort.

The product, characterized by simplified, minimal lines, is designed with a unified color scheme across all its components (monobloc body, armrest, and base) to ensure color coherence. With options such as a mobile work chair, a chrome sled-based chair, and a bar stool, it offers a wide range of uses. From education, meetings, office, café-restaurant, social spaces to home office work areas, Fast is adaptable to various purposes and provides ease of storage with its stacking feature.