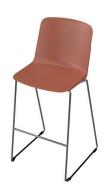

## product family \_\_\_\_\_

work chair

FAST SWIVEL CHAIR / CHROMED BASE

chair

FAST CHAIR WITH ARM / PAINTED BASE FAST CHAIR / PAINTED BASE

FAST CHAIR / CHROMED SLED BASE

FAST BAR STOOL / CHROMED BASE

W: 65 L: 65 H: 89

W: 55

L: 54

H: 106

FAST CHAIR WITH ARM / PAINTED BASE

FAST CHAIR / PAINTED BASE

FAST CHAIR / CHROMED SLED BASE

FAST BAR STOOL / CHROMED BASE