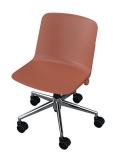

## product family \_\_\_\_\_

work chair

FAST SWIVEL CHAIR / CHROMED BASE

chair

FAST CHAIR WITH ARM / PAINTED BASE FAST CHAIR / PAINTED BASE

FAST CHAIR / CHROMED SLED BASE

FAST BAR STOOL / CHROMED BASE

W: 65 L: 65 H: 89

W

FAST SWIVEL CHAIR WITH ARM / CHROMED BASE

FAST SWIVEL CHAIR / CHROMED BASE

W: 53 L: 67 H: 78

W: 53

L: 54

H: 78

W: 53 L: 55 H: 78