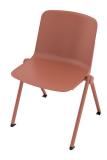

## product family \_\_\_\_\_

work chair

FAST SWIVEL CHAIR / CHROMED BASE

chair

FAST CHAIR WITH ARM / PAINTED BASE FAST CHAIR / PAINTED BASE

FAST CHAIR / CHROMED SLED BASE

FAST BAR STOOL / CHROMED BASE

W: 65 L: 65 H: 89

W: 55

L: 54

H: 106

FAST CHAIR WITH ARM / PAINTED BASE

FAST CHAIR / PAINTED BASE

FAST CHAIR / CHROMED SLED BASE

FAST BAR STOOL / CHROMED BASE