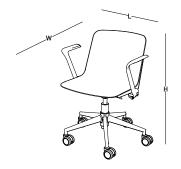

W

FAST SWIVEL CHAIR WITH ARM / CHROMED BASE

FAST SWIVEL CHAIR / CHROMED BASE

W: 53 L: 67 H: 78

W: 53

L: 54

H: 78

W: 53 L: 55 H: 78