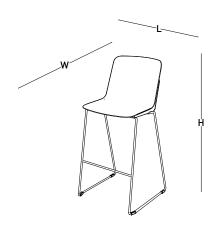

W: 55

L: 54

H: 106

FAST CHAIR WITH ARM / PAINTED BASE

FAST CHAIR / PAINTED BASE

FAST CHAIR / CHROMED SLED BASE

FAST BAR STOOL / CHROMED BASE