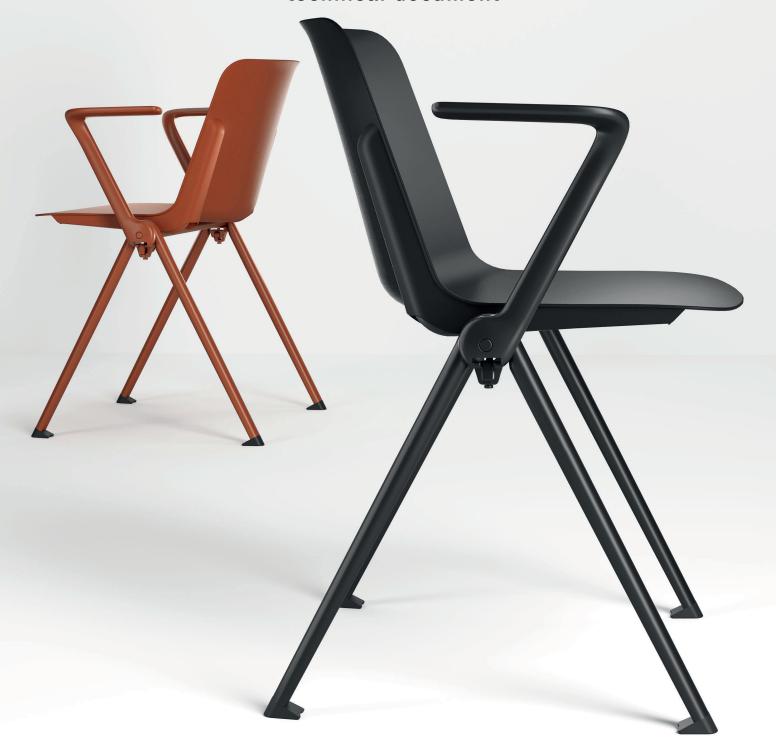

## FAST

Fast, emerged from the idea of achieving the best result with the simplest form, seamlessly blending the elegance of simplicity with comfort.

The product, characterized by simplified, minimal lines, is designed with a unified color scheme across all its components (monobloc body, armrest, and base) to ensure color coherence. With options such as a mobile work chair, a chrome sled-based chair, and a bar stool, it offers a wide range of uses. From education, meetings, office, café-restaurant, social spaces to home office work areas, Fast is adaptable to various purposes and provides ease of storage with its stacking feature.

## product family \_\_\_\_\_

work chair

FAST SWIVEL CHAIR / CHROMED BASE

chair

FAST CHAIR WITH ARM / PAINTED BASE FAST CHAIR / PAINTED BASE

FAST CHAIR / CHROMED SLED BASE

FAST BAR STOOL / CHROMED BASE

W: 65 L: 65 H: 89

W: 55

L: 54

H: 106

FAST CHAIR WITH ARM / PAINTED BASE

FAST CHAIR / PAINTED BASE

FAST CHAIR / CHROMED SLED BASE

FAST BAR STOOL / CHROMED BASE