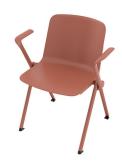

## product family \_\_\_\_\_

work chair

FAST SWIVEL CHAIR / CHROMED BASE

chair

FAST CHAIR WITH ARM / PAINTED BASE FAST CHAIR / PAINTED BASE

FAST CHAIR / CHROMED SLED BASE

FAST BAR STOOL / CHROMED BASE

W: 65 L: 65 H: 89

W: 55

L: 54

H: 106

FAST CHAIR WITH ARM / PAINTED BASE

FAST CHAIR / PAINTED BASE

FAST CHAIR / CHROMED SLED BASE

FAST BAR STOOL / CHROMED BASE