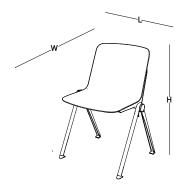

W: 55

L: 54

H: 106

FAST CHAIR WITH ARM / PAINTED BASE

FAST CHAIR / PAINTED BASE

FAST CHAIR / CHROMED SLED BASE

FAST BAR STOOL / CHROMED BASE