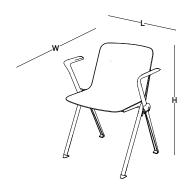

W: 55

L: 54

H: 106

FAST CHAIR WITH ARM / PAINTED BASE

FAST CHAIR / PAINTED BASE

FAST CHAIR / CHROMED SLED BASE

FAST BAR STOOL / CHROMED BASE