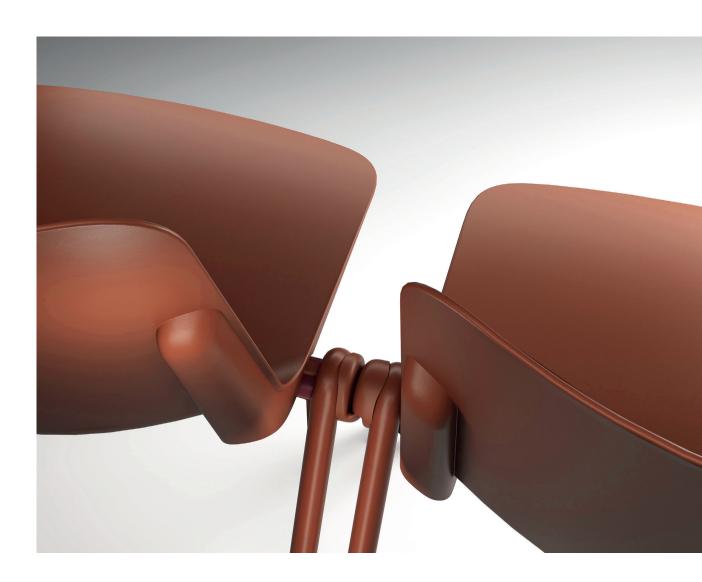

## FAST

Fast, emerged from the idea of achieving the best result with the simplest form, seamlessly blending the elegance of simplicity with comfort.

The product, characterized by simplified, minimal lines, is designed with a unified color scheme across all its components (monobloc body, armrest, and base) to ensure color coherence. With options such as a mobile work chair, a chrome sled-based chair, and a bar stool, it offers a wide range of uses. From education, meetings, office, café-restaurant, social spaces to home office work areas, Fast is adaptable to various purposes and provides ease of storage with its stacking feature.